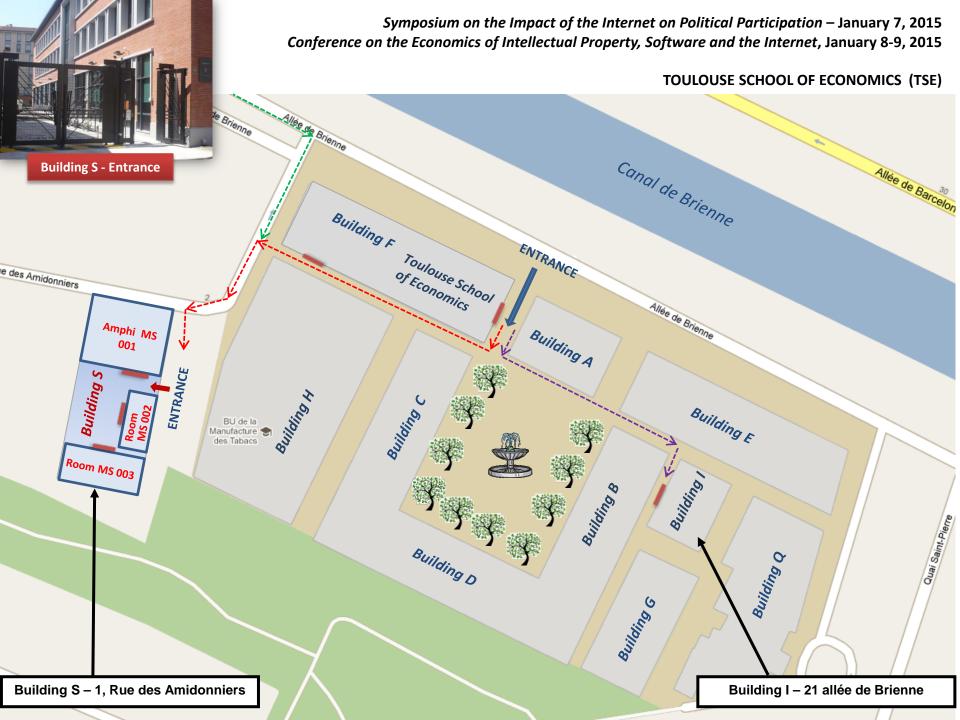

#### Conference venue

Université de Toulouse 1 Capitole Toulouse School of Economics (TSE) Manufacture des Tabacs Buildings I and S 21 allée de Brienne 31000 Toulouse - France (Tel + 33 (0)5 61 12 85 89)