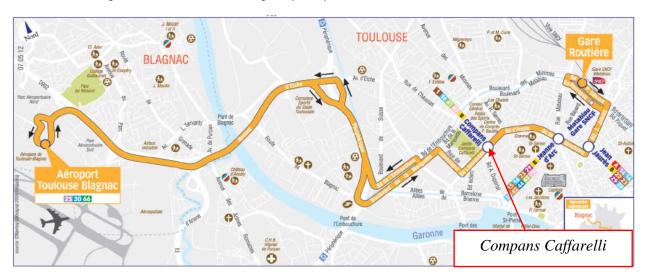

## From Toulouse-Blagnac airport

**By taxi** from the airport to the conference venue. The trip costs between 22 € to 35 € and takes 20 minutes.

### By the airport shuttle to the City-Centre

The bus stop is in front of door C on ground level (arrival level) Airport shuttle every 20 minutes reaching bus/metro stop *Compans Caffarelli* One way ticket:  $5,50 \in -1$ -day airport pass:  $8,50 \in .$ 