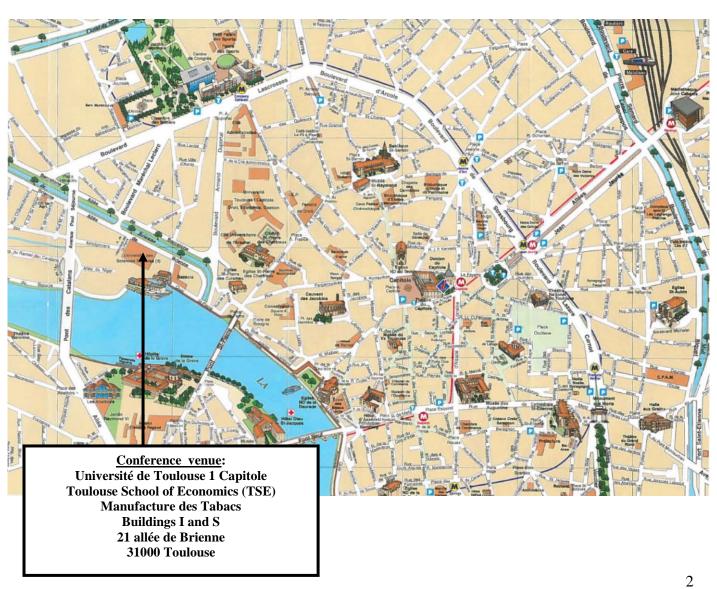

#### Conference venue

Université de Toulouse 1 Capitole Toulouse School of Economics (TSE) Manufacture des Tabacs Buildings I and S 21 allée de Brienne 31000 Toulouse - France (Tel + 33 (0)5 61 12 85 89)