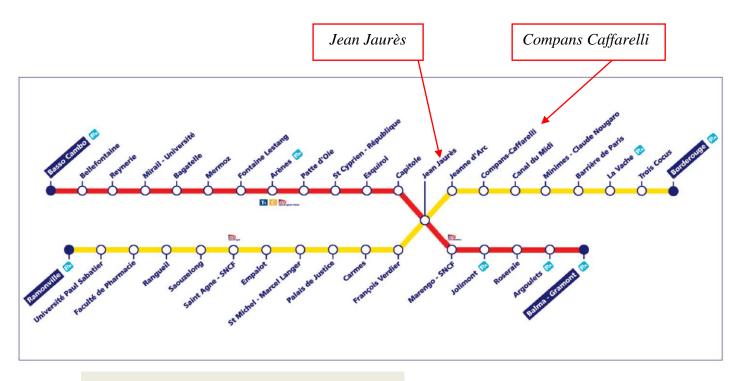

### From the rail station called "Gare Matabiau"

**Take Line A** to *Jean-Jaurès station* (direction *Basso-Cambo*), then take the second underground **Line B** until *Compans Caffarelli* station (direction *Borderouge*).